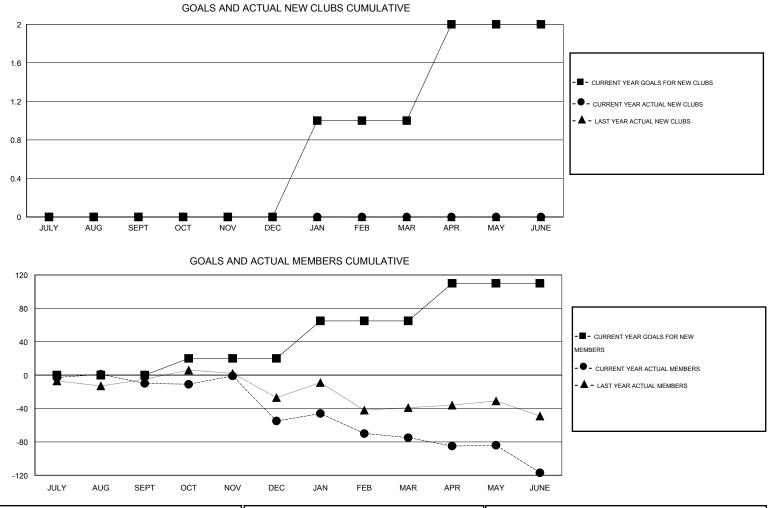

## GMT: Judy Hankom

| LOCATION NORTH DAKOTA |
|-----------------------|
|-----------------------|

 $\mathsf{GMT} \; \mathsf{CA} \; 1$ 

|                              |                  | Clubs     |                  |                  | Members                      |                    |                                     |                    |                  |
|------------------------------|------------------|-----------|------------------|------------------|------------------------------|--------------------|-------------------------------------|--------------------|------------------|
| RESULTS FOR 2014-2015        |                  |           |                  |                  | RESULTS FOR 2014-2015        |                    |                                     |                    |                  |
| QUARTER                      | NEW CLUB<br>GOAL | NEW CLUBS | DROPPED<br>CLUBS | NET<br>GAIN/LOSS | QUARTER                      | NEW MEMBER<br>GOAL | CHARTER AND<br>NEW MEMBERS<br>ADDED | DROPPED<br>MEMBERS | NET<br>GAIN/LOSS |
| JULY/AUG/SEPT<br>OCT/NOV/DEC | 0<br>0           | 0<br>0    | 1<br>1           | -1<br>-1         | JULY/AUG/SEPT<br>OCT/NOV/DEC | 0<br>20            | 20<br>26                            | 30<br>71           | -10<br>-45       |
| JAN/FEB/MAR<br>APR/MAY/JUNE  | 1<br>1           | 0<br>0    | 0<br>1           | 0<br>-1          | JAN/FEB/MAR<br>APR/MAY/JUNE  | 45<br>45           | 63<br>18                            | 83<br>60           | -20<br>-42       |